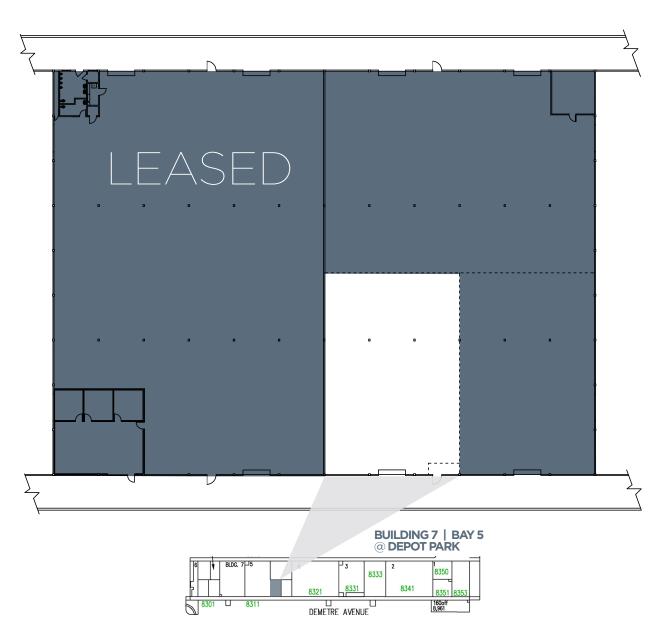

# BUILDING 7 | BAY 5 © DEPOT PARK

- ±5,445 SF OF WAREHOUSE SPACE AVAILABLE FOR LEASE
- On-site fueling station for your fleet
- Sprinklered
- Dock & Grade Loading
- Abundant parking
- Depot Park is a fully secured business
   Park with enclosed perimeter, gated entry points and round-the-clock security patrol

## ±5,445 SF OF WAREHOUSE SPACE AVAILABLE FOR LEASE